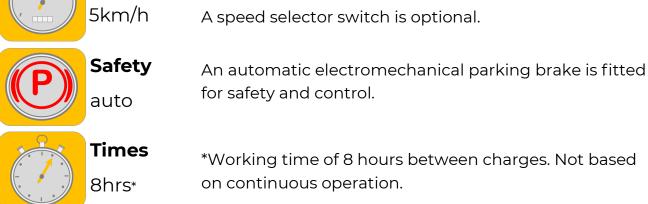

## MOTORMOVER



The
Pedestrian
Operated
Battery
Powered Tug
for industry

The MotorMover Maxi is designed to allow a single operator to easily push and pull wheeled loads.

The Maxi Tug uses the weight transfer principle to provide traction through the choice of either a hydraulic or manually operated mast.

Coupled with a powerful drive motor and polyurethane drive tyre to make light work of all but the heaviest of loads.





\*Based on state of discharge.

Height

## CONTACT US

MotorMover machines are renowned for their strength and durability. They are used globally by leading businesses.

For further information about this and our other solutions, please contact us;

Avi Limted T/A MotorMover

Mandervell Road, Oadby, Leicester LE2 5LQ

www.motormover.com

6hrs\*

Tel: **+44(0)116 232 8799** 

sales@motormover.com