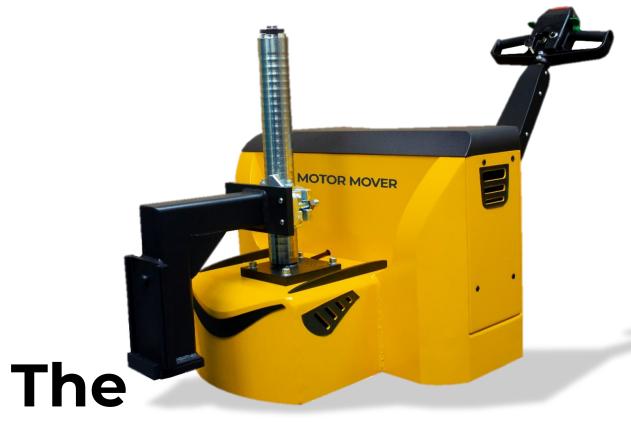

## MOTORMOVER

The
Pedestrian
Operated
Battery
Powered Tug
for industry

The MotorMover Maxi is designed to allow a single operator to easily push and pull wheeled loads.

The Maxi Tug uses the weight transfer principle to provide traction through the choice of either a hydraulic or manually operated mast.

Coupled with a powerful drive motor and polyurethane drive tyre to make light work of all but the heaviest of loads.

\*Based on state of discharge.

Height