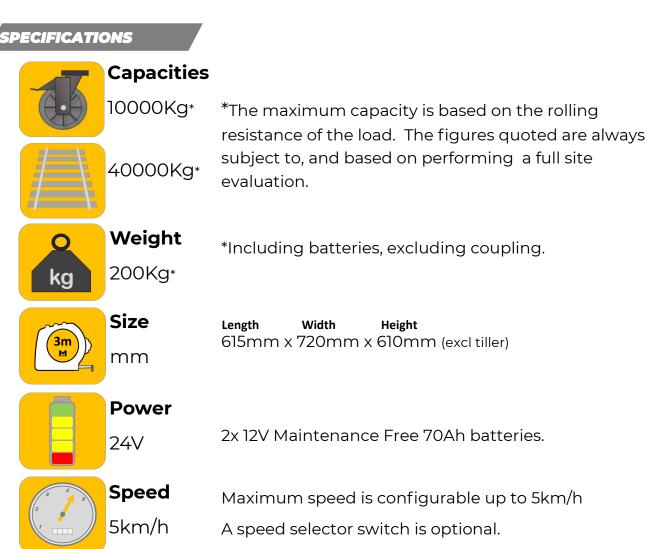

## MOTORMOVER



The
Pedestrian
Operated
Battery
Powered Tug
for industry

The MotorMover Maxi is designed to allow a single operator to easily push and pull wheeled loads.

The Maxi Tug uses the weight transfer principle to provide traction through the choice of either a hydraulic or manually operated mast.

Coupled with a powerful drive motor and polyurethane drive tyre to make light work of all but the heaviest of loads.





\*Based on state of discharge.

Height

## CONTACT US

MotorMover machines are renowned for their strength and durability. They are used globally by leading businesses.

For further information about this and our other solutions, please contact us;

Avi Limted T/A MotorMover

Mandervell Road, Oadby, Leicester LE2 5LQ

www.motormover.com

6hrs\*

Tel: **+44(0)116 232 8799** 

sales@motormover.com